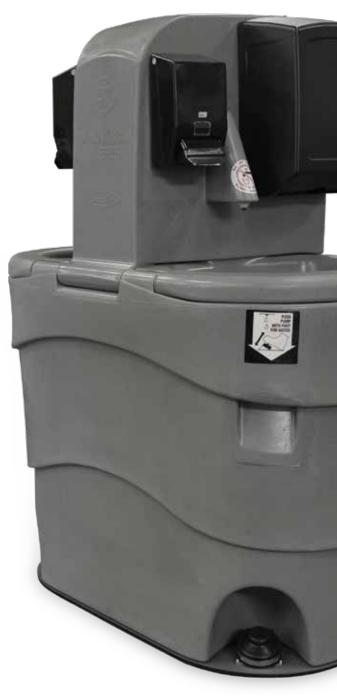

## Why?

The redesigned Wave has even more to offer with its sealed freshwater tank for added hygiene. The sealed tank allows for the use of chlorine tablets to kill harmful bacteria that may be living in the water, helping protect the user and the public from harm.

#### **Features**

Foot pump allows for hands-free cleaning, making the Wave more user friendly.

High-pressure nozzle for maximum dispersement of water.

Latch to lock down and secure fresh and gray water compartments.

Large gray and fresh water compartments completely separated to prevent crosscontamination.