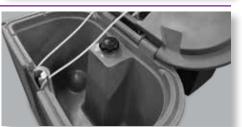

#### **Features**

Foot pump allows for hands-free cleaning, making the Wave more user friendly.

High-pressure nozzle for maximum dispersement of water.

Latch to lock down and secure fresh and gray water compartments.

Large gray and fresh water compartments completely separated to prevent crosscontamination.