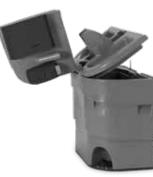

#### **Features**

Foot pump allows for hands-free cleaning, making the Wave more user friendly.

High-pressure nozzle for maximum dispersement of water.

Latch to lock down and secure fresh and gray water compartments.

Large gray and fresh water compartments completely separated to prevent crosscontamination.