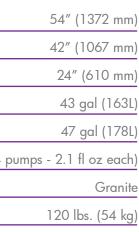

### Specs

| Height           |         |
|------------------|---------|
| Width            |         |
| Depth            |         |
| Fresh Water      |         |
| Gray/Waste Water |         |
| Number of Uses   | 630+ (4 |
| Color            |         |
| Weight           |         |