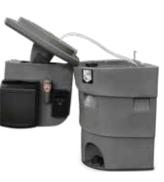

#### **Features**

Foot pump allows for hands-free cleaning, making the Wave more user friendly.

High-pressure nozzle for maximum dispersement of water.

Latch to lock down and secure fresh and gray water compartments.

Large gray and fresh water compartments completely separated to prevent crosscontamination.